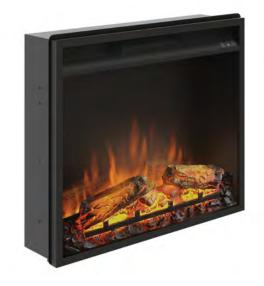

## FIREBOX SPECIFICATIONS

| Product code               | 23PF1A                                                                                                                                            |
|----------------------------|---------------------------------------------------------------------------------------------------------------------------------------------------|
| Width (mm)                 | 600                                                                                                                                               |
| Height (mm)                | 503                                                                                                                                               |
| Depth (mm)                 | 150                                                                                                                                               |
| Built-in opening size (mm) | 584 x 495                                                                                                                                         |
| Heating power (Watt)       | 1500                                                                                                                                              |
| Heating capacity (m2)      | 37                                                                                                                                                |
| Heating technology         | Nichrome Heater Blower                                                                                                                            |
| Thermostat interval        | 17°C – 27°C                                                                                                                                       |
| Features                   | 7-day programmable heating schedule<br>Digital thermostat<br>Electronic timer<br>Open window detection<br>Adjustable brightness<br>Remote control |
| Flame technology           | LED                                                                                                                                               |

## INCLUDED IN THE SET

Electric Firebox TAGU Power**Flame®** 23inch