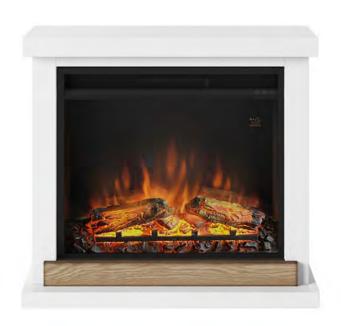

## **HAGEN** PURE WHITE

FM469-WH1-23PF1

You'll adore the decorative burnt oak beam and the Pure White finish on the Hagen. This fireplace mantel is so light that it can easily be moved between rooms and is a breeze to assemble.

## MANTEL SPECIFICATIONS

| Product code | FM469-WH1  |
|--------------|------------|
| Finish       | Pure White |
| Width (mm)   | 750        |
| Height (mm)  | 678        |
| Depth (mm)   | 245        |