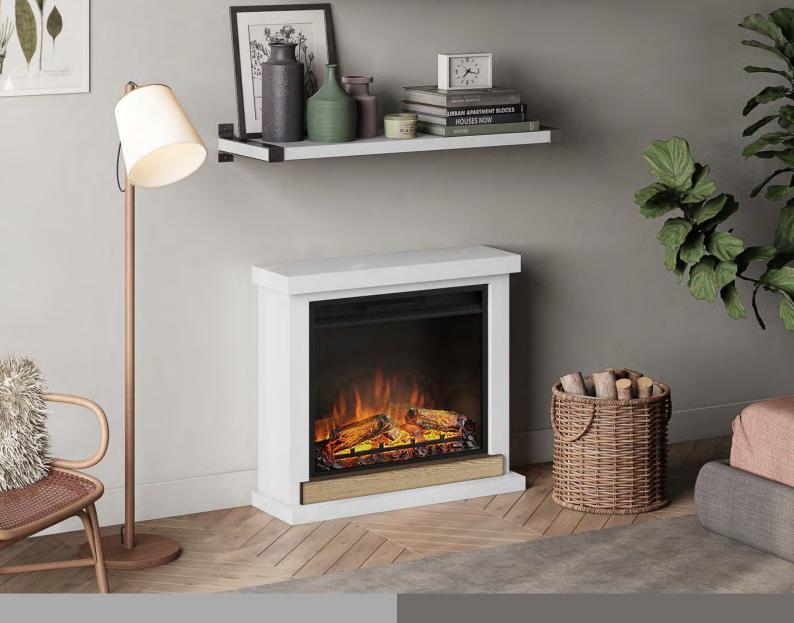

## **HAGEN** PURE WHITE

FM469-WH1-23PF1

You'll adore the decorative burnt oak beam and the Pure White finish on the Hagen. This fireplace mantel is so light that it can easily be moved between rooms and is a breeze to assemble.