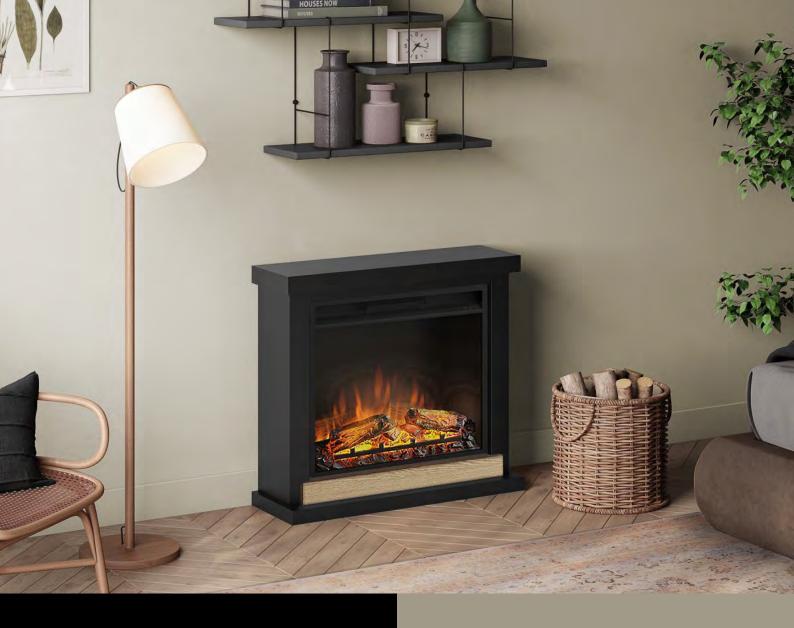

## **HAGEN** DEEP BLACK

FM469-BL1-23PF1A

You'll adore the decorative burnt oak beam and the Deep Black finish on the Hagen. This fireplace mantel is so light that it can easily be moved between rooms and is a breeze to assemble.

## MANTEL SPECIFICATIONS

| Product code | FM469-BL1  |
|--------------|------------|
| Finish       | Deep Black |
| Width (mm)   | 750        |
| Height (mm)  | 678        |
| Depth (mm)   | 245        |