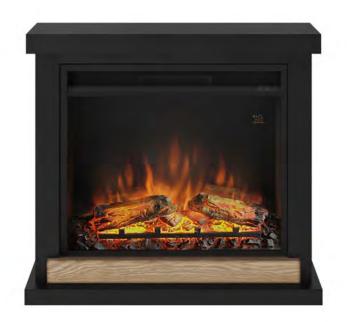

## **HAGEN** DEEP BLACK

FM469-BL1-23PF1A

You'll adore the decorative burnt oak beam and the Deep Black finish on the Hagen. This fireplace mantel is so light that it can easily be moved between rooms and is a breeze to assemble.

## MANTEL SPECIFICATIONS

| Product code | FM469-BL1  |
|--------------|------------|
| Finish       | Deep Black |
| Width (mm)   | 750        |
| Height (mm)  | 678        |
| Depth (mm)   | 245        |