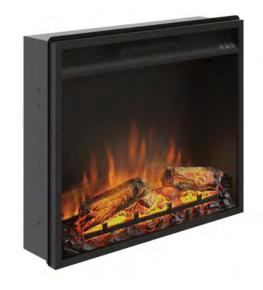

## FIREBOX SPECIFICATIONS

| Product code               | 23PF1A                                                                                                                                            |
|----------------------------|---------------------------------------------------------------------------------------------------------------------------------------------------|
| Width (mm)                 | 600                                                                                                                                               |
| Height (mm)                | 503                                                                                                                                               |
| Depth (mm)                 | 150                                                                                                                                               |
| Built-in opening size (mm) | 584 x 495                                                                                                                                         |
| Heating power (Watt)       | 1500                                                                                                                                              |
| Heating capacity (m2)      | 37                                                                                                                                                |
| Heating technology         | Nichrome Heater Blower                                                                                                                            |
| Thermostat interval        | 17°C – 27°C                                                                                                                                       |
| Features                   | 7-day programmable heating schedule<br>Digital thermostat<br>Electronic timer<br>Open window detection<br>Adjustable brightness<br>Remote control |
| Flame technology           | LED                                                                                                                                               |

## INCLUDED IN THE SET

Electric Firebox TAGU Power**Flame®** 23inch