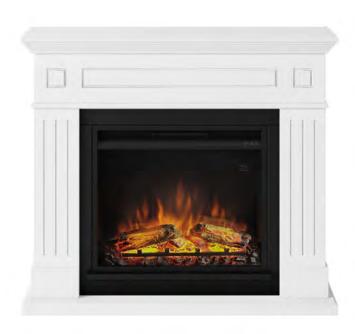

## LARSEN PURE WHITE

FM462-WH1-23PF1A

Specifically designed for easy assembly, tools are not necessary for the Larsen. Thanks to its space saving design, it's only 250 mm in depth and the perfect size for just about any room in your home.

## MANTEL SPECIFICATIONS

| Product code | FM462-WH1  |
|--------------|------------|
| Finish       | Pure White |
| Width (mm)   | 1100       |
| Height (mm)  | 949        |
| Depth (mm)   | 249        |