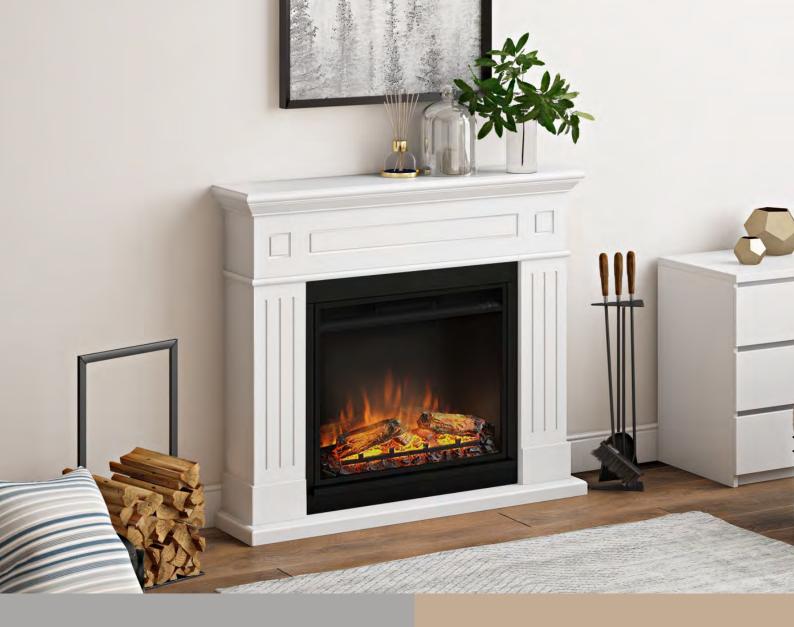

## LARSEN PURE WHITE

FM462-WH1-23PF1A

Specifically designed for easy assembly, tools are not necessary for the Larsen. Thanks to its space saving design, it's only 250 mm in depth and the perfect size for just about any room in your home.

## MANTEL SPECIFICATIONS

| Product code | FM462-WH1  |
|--------------|------------|
| Finish       | Pure White |
| Width (mm)   | 1100       |
| Height (mm)  | 949        |
| Depth (mm)   | 249        |