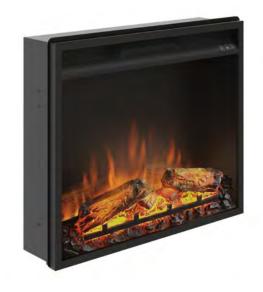

## FIREBOX SPECIFICATIONS

| Product code               | 23PF1A                                                                                                                                            |
|----------------------------|---------------------------------------------------------------------------------------------------------------------------------------------------|
| Width (mm)                 | 600                                                                                                                                               |
| Height (mm)                | 503                                                                                                                                               |
| Depth (mm)                 | 150                                                                                                                                               |
| Built-in opening size (mm) | 584 x 495                                                                                                                                         |
| Heating power (Watt)       | 1500                                                                                                                                              |
| Heating capacity (m2)      | 37                                                                                                                                                |
| Heating technology         | Nichrome Heater Blower                                                                                                                            |
| Thermostat interval        | 17°C – 27°C                                                                                                                                       |
| Features                   | 7-day programmable heating schedule<br>Digital thermostat<br>Electronic timer<br>Open window detection<br>Adjustable brightness<br>Remote control |
| Flame technology           | LED                                                                                                                                               |

## INCLUDED IN THE SET

Electric Firebox TAGU Power**Flame®** 23inch