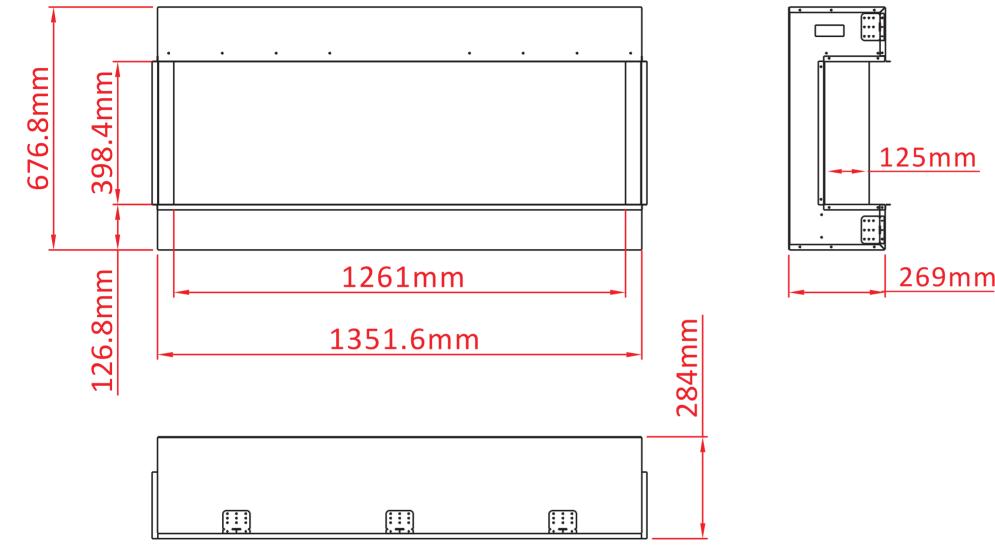

|                    | TECHNICAL SI          | TECHNICAL SPECIFICATIONS |  |
|--------------------|-----------------------|--------------------------|--|
|                    | VOLTS                 | 120                      |  |
|                    | AMPS                  | 12.5                     |  |
|                    | WATTS                 | 1500                     |  |
|                    | HIGH                  | H 1500 watts             |  |
|                    | LOW                   | 750 watts                |  |
|                    | NO HEATER             | 19 watts                 |  |
|                    | QUANTITY              | / LED                    |  |
| <u>125mm</u>       | LAMPS WATTS           | 3                        |  |
|                    | TOTAL WATTS           | S 19 watts               |  |
|                    | ROTOR MOTOR           | 1 at 5 watts             |  |
|                    | HEIGHT,WIDTH,DEPTH    | 67.7 x 135.1 x 26.9 cm   |  |
|                    | GLASS VIEWING OPENING | 39.8 X 126.1 cm          |  |
|                    | GLASS SIZE            | 39.8 X 126.1 cm          |  |
| 269mm              | SHIPPING SIZE         | 74 x 146.2 x 32 cm       |  |
|                    | SHIPPING WEIGHT       | 00.0 Kgs                 |  |
|                    | UNI                   | г                        |  |
|                    | GLASS FRONT           | [ Included               |  |
|                    | PLUG LOCATION         | Left Side                |  |
|                    | CORD LENGTH           | 193 cm                   |  |
|                    | APPROX. HEATING AREA  | 37 sqm                   |  |
|                    |                       |                          |  |
|                    | MODEL                 | REV                      |  |
| SERIES<br>TRU VIEW | 50-TV-SLIM            |                          |  |
| SCALE 1:12         | DATE: 9/4/2019 SF     | HEET 1 OF 1              |  |