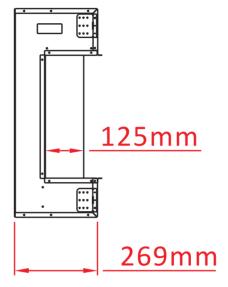

| TECHNICAL SPECIFICATIONS |             |                        |
|--------------------------|-------------|------------------------|
| VOLTS                    |             | 120                    |
| AMPS                     |             | 12.5                   |
| WATTS                    |             | 1500                   |
| HEATER                   | HIGH        | 1500 watts             |
|                          | LOW         | 750 watts              |
| NO HEATER                |             | 19 watts               |
| LAMPS                    | QUANTITY    | LED                    |
|                          | WATTS       |                        |
|                          | TOTAL WATTS | 19 watts               |
| ROTOR MOTOR              |             | 1 at 5 watts           |
| HEIGHT,WIDTH,DEPTH       |             | 67.7 x 160.6 x 26.9 cm |
| GLASS VIEWING OPENING    |             | 39.8 X 151.5 cm        |
| GLASS SIZE               |             | 39.8 X 151.5 cm        |
| SHIPPING SIZE            |             | 74 x 171.6 x 32 cm     |
| SHIPPING WEIGHT          |             | 00.0 Kgs               |
| UNIT                     |             |                        |
| GLASS FRONT              |             | Included               |
| PLUG LOCATION            |             | Left Side              |
| CORD LENGTH              |             | 193 cm                 |
| APPROX. HEATING AREA     |             | 37 sqm                 |