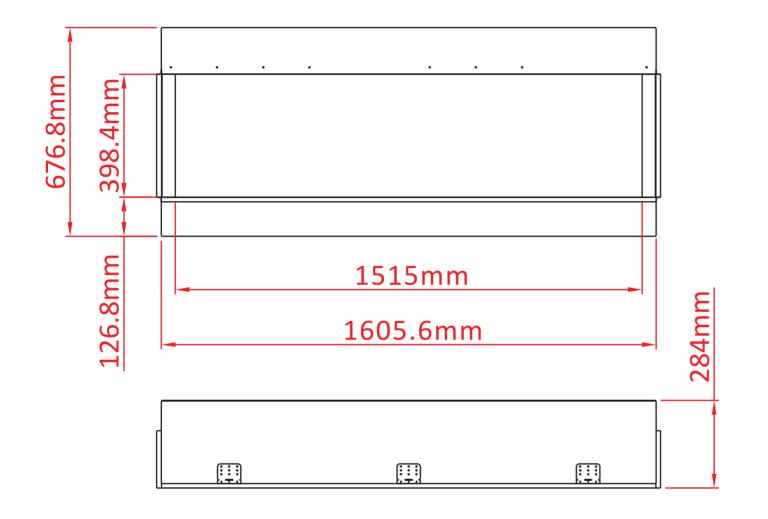

| TECHNICAL SPECIFICATIONS |             |                        |
|--------------------------|-------------|------------------------|
| VOLTS                    |             | 120                    |
| AMPS                     |             | 12.5                   |
| WATTS                    |             | 1500                   |
| HEATER                   | HIGH        | 1500 watts             |
|                          | LOW         | 750 watts              |
| NO HEATER                |             | 19 watts               |
| LAMPS                    | QUANTITY    | LED                    |
|                          | WATTS       |                        |
|                          | TOTAL WATTS | 19 watts               |
| ROTOR MOTOR              |             | 1 at 5 watts           |
| HEIGHT,WIDTH,DEPTH       |             | 67.7 x 160.6 x 26.9 cm |
| GLASS VIEWING OPENING    |             | 39.8 X 151.5 cm        |
| GLASS SIZE               |             | 39.8 X 151.5 cm        |
| SHIPPING SIZE            |             | 74 x 171.6 x 32 cm     |
| SHIPPING WEIGHT          |             | 00.0 Kgs               |
| UNIT                     |             |                        |
| GLASS FRONT              |             | Included               |
| PLUG LOCATION            |             | Left Side              |
| CORD LENGTH              |             | 193 cm                 |
| APPROX. HEATING AREA     |             | 37 sqm                 |