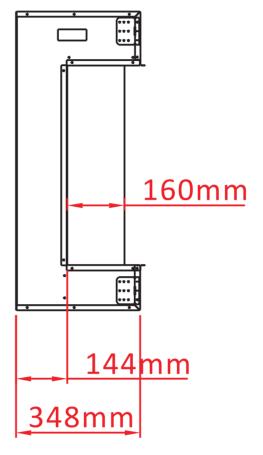

| TECHNICAL SPECIFICATIONS |                        |  |
|--------------------------|------------------------|--|
| VOLTS                    | 120                    |  |
| AMPS                     | 12.5                   |  |
| WATTS                    | 1500                   |  |
| HEATER HIGH LOW          | 1500 watts             |  |
|                          | 750 watts              |  |
| NO HEATER                | 19 watts               |  |
| TYPE                     | LED                    |  |
| LAMPS WATTS              |                        |  |
| TOTAL WATTS              | 41 watts               |  |
| ROTOR MOTOR              | 2 at 5 watts           |  |
| HEIGHT,WIDTH,DEPTH       | 83.7 x 109.8 x 34.8 cm |  |
| GLASS VIEWING OPENING    | 55.9 X 100.7 cm        |  |
| GLASS SIZE               | 55.9 X 100.7 cm        |  |
| SHIPPING SIZE            | 89.6 x 120.8 x 39.8 cm |  |
| SHIPPING WEIGHT          | 57 Kgs                 |  |
| UNIT                     | 49.7 Kgs               |  |
| GLASS FRONT              | Included               |  |
| PLUG LOCATION            | Left Side              |  |
| CORD LENGTH              | 193 cm                 |  |
| APPROX. HEATING AREA     | 37 sqm                 |  |