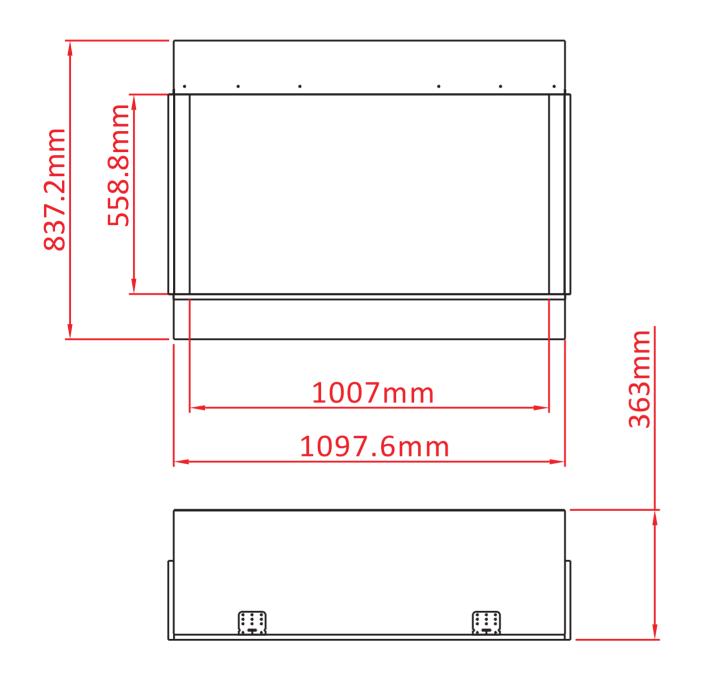

| TECHNICAL SPECIFICATIONS |                        |  |
|--------------------------|------------------------|--|
| VOLTS                    | 120                    |  |
| AMPS                     | 12.5                   |  |
| WATTS                    | 1500                   |  |
| HEATER HIGH LOW          | 1500 watts             |  |
|                          | 750 watts              |  |
| NO HEATER                | 19 watts               |  |
| TYPE                     | LED                    |  |
| LAMPS WATTS              |                        |  |
| TOTAL WATTS              | 41 watts               |  |
| ROTOR MOTOR              | 2 at 5 watts           |  |
| HEIGHT,WIDTH,DEPTH       | 83.7 x 109.8 x 34.8 cm |  |
| GLASS VIEWING OPENING    | 55.9 X 100.7 cm        |  |
| GLASS SIZE               | 55.9 X 100.7 cm        |  |
| SHIPPING SIZE            | 89.6 x 120.8 x 39.8 cm |  |
| SHIPPING WEIGHT          | 57 Kgs                 |  |
| UNIT                     | 49.7 Kgs               |  |
| GLASS FRONT              | Included               |  |
| PLUG LOCATION            | Left Side              |  |
| CORD LENGTH              | 193 cm                 |  |
| APPROX. HEATING AREA     | 37 sqm                 |  |